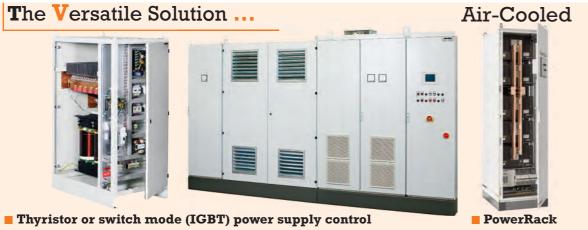

# Power Systems for **Surface Finishing**

Output range 0 - 900 V and 0 - 100,000 A