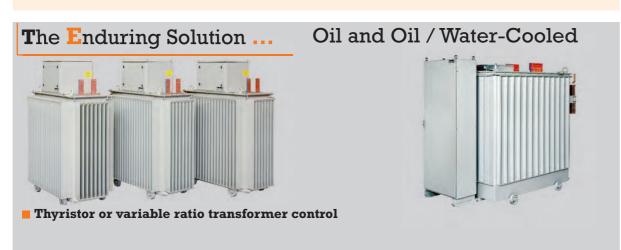

# Power Systems for **Surface Finishing**

Output range 0 - 900 V and 0 - 100,000 A