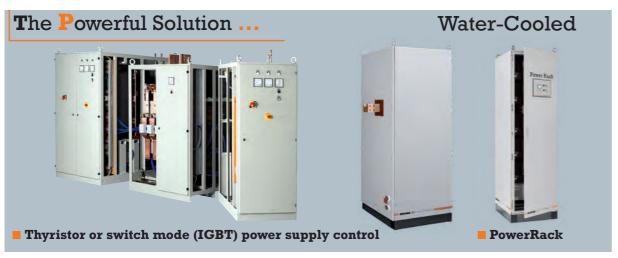

# Power Systems for **Surface Finishing**

Output range 0 - 900 V and 0 - 100,000 A