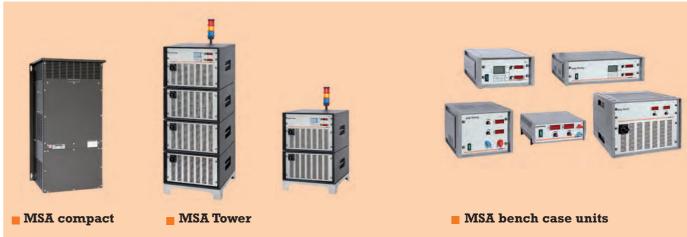

d productivity and improvements in quality are

the essential advantages of the AS 100 / HS 100 versus standard remote control panels.

#### **DCAC** 100

Dedicated power supply and control system for the electrolytic coloring process.

#### **ALU-SPECTRAL®**

■ Power supply system designed for the generation of interference effects

### AMERICAN

PLATING POWER

American Plating Power, LLC

13300-56 S.Cleveland Ave. Suite 215 Fort Myers, FL 33907 Phone +1 239 275 5877

> Fax +1 239 275 4959 www.americanplatingpower.com sales@americanplatingpower.com

Partner in Europe:

#### Munk GmbH

Gewerbepark 8 + 10 59069 Hamm Germany Phone +49 2385 740 Fax +49 2385 7455 www.rectifier.com sales@rectifier.com

# Power Systems for **Surface Finishing**

Output range 0 - 900 V and 0 - 100,000 A